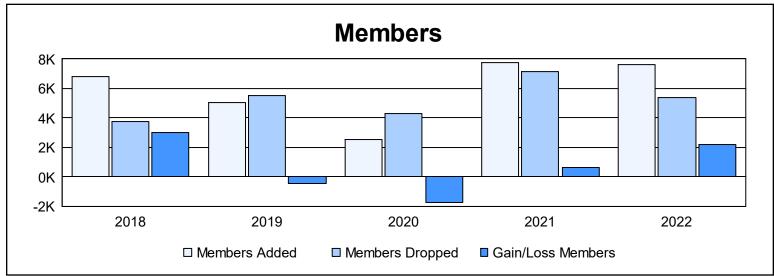

| Year      | New<br>Clubs | Dropped<br>Clubs | Gain/<br>Loss<br>Clubs | New<br>Members | Charter<br>Members | Reinstate<br>Members | Transfer<br>Members | Total<br>Member<br>Added | Total<br>Members<br>Dropped | Gain/<br>Loss<br>Members |
|-----------|--------------|------------------|------------------------|----------------|--------------------|----------------------|---------------------|--------------------------|-----------------------------|--------------------------|
| 2017-2018 | 113          | 51               | 62                     | 2,594          | 3,201              | 610                  | 380                 | 6,785                    | 3,773                       | 3,012                    |
| 2018-2019 | 114          | 120              | -6                     | 1,828          | 2,767              | 292                  | 136                 | 5,023                    | 5,495                       | -472                     |
| 2019-2020 | 41           | 53               | -12                    | 1,163          | 1,129              | 116                  | 144                 | 2,552                    | 4,280                       | -1,728                   |
| 2020-2021 | 158          | 105              | 53                     | 2,741          | 4,460              | 292                  | 282                 | 7,775                    | 7,168                       | 607                      |
| 2021-2022 | 99           | 122              | -23                    | 3,656          | 3,237              | 362                  | 377                 | 7,632                    | 5,413                       | 2,219                    |
| Average   | 105          | 90               | 15                     | 2,396          | 2,959              | 334                  | 264                 | 5,953                    | 5,226                       | 728                      |